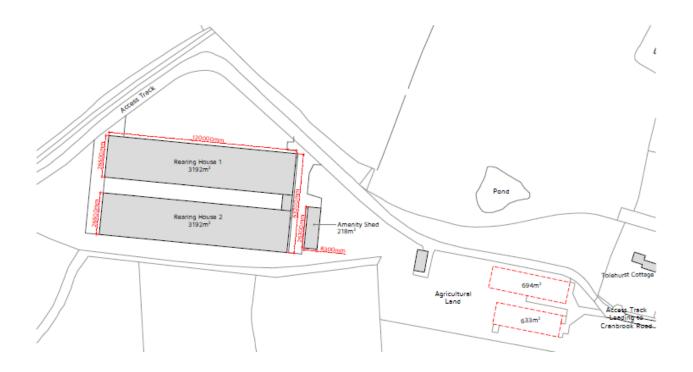

## **APPLICATION PROPOSAL**

**Ref No** 19/01087/FULL

Demolition of two existing poultry rearing sheds and the erection of two new larger poultry rearing sheds and a small associated welfare/store building. Application includes an Environmental Statement.

## Block Plan