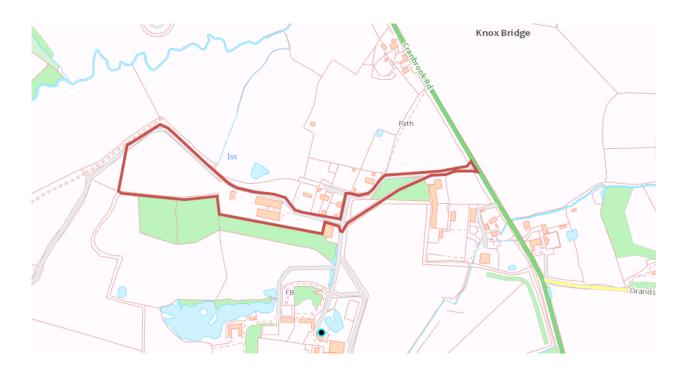

ADDRESS: Tolehurst Farm, Cranbrook Road, Frittenden, Cranbrook, Kent, TN17 2BP

## Site Location Plan (Postcode: TN17 2BP)